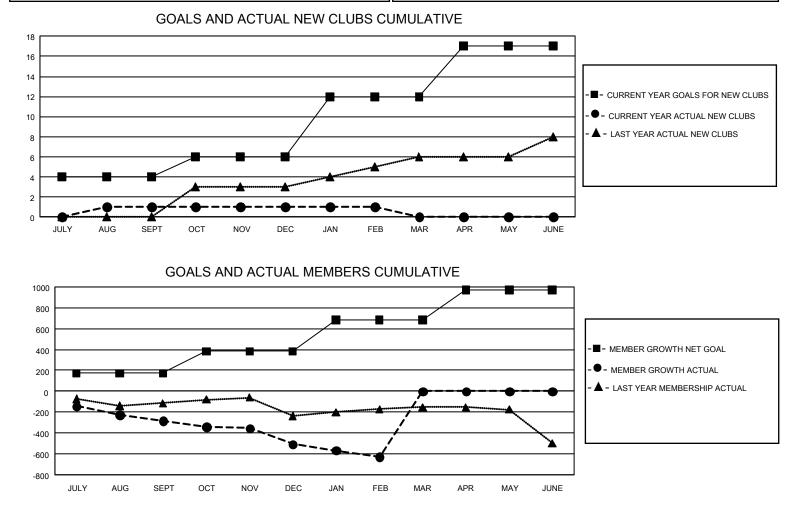

## GAT MONTHLY MEMBERSHIP PROGRESS REPORT

GMT Constitutional Area 1, Group K

REPORT DOES NOT INCLUDE CLUBS IN UNDISTRICTED AREAS.

| Clubs                 |               |           |               | Members               |                        |                         |                                                    |  |
|-----------------------|---------------|-----------|---------------|-----------------------|------------------------|-------------------------|----------------------------------------------------|--|
| RESULTS FOR 2020-2021 |               |           |               | RESULTS FOR 2020-2021 |                        |                         |                                                    |  |
| QUARTER               | NEW CLUB GOAL | NEW CLUBS | DROPPED CLUBS | QUARTER MEME          | BER GROWTH NET<br>GOAL | MEMBER GROWTH<br>ACTUAL | DROPPED<br>MEMBERS ACTUAL<br>(including transfers) |  |
| JULY/AUG/SEPT         | 12            | 1         | 1             | JULY/AUG/SEPT         | 173                    | 253                     | 473                                                |  |
| OCT/NOV/DEC           | 6             | 0         | 1             | OCT/NOV/DEC           | 209                    | 288                     | 472                                                |  |
| JAN/FEB/MAR           | 18            | 0         | 4             | JAN/FEB/MAR           | 302                    | 107                     | 221                                                |  |
| APR/MAY/JUNE          | 15            | 0         | 0             | APR/MAY/JUNE          | 288                    | 0                       | 0                                                  |  |